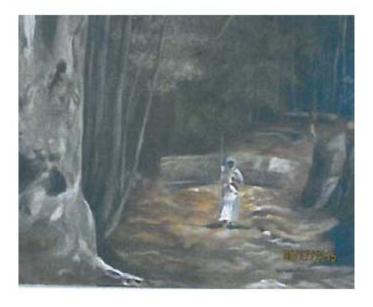

#### THEFT OF ART WORK

**Summary:** On May 22, 2015, unknown suspect (s) entered the Performing Arts Center at Crafton Hills College in Yucaipa and stole the above four canvas oil paintings. The value of the art work is \$1,200.00.

*For any information, please contact:* Corporal J. Plasencia, San Bernardino Community College District Police Department at (909) 384-4491.