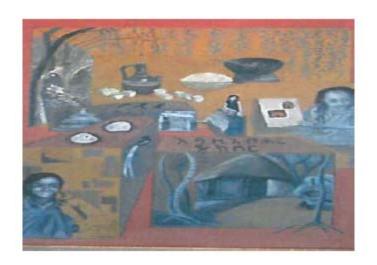

#### THEFT OF ART WORK

**Summary:** On May 22, 2015, unknown suspect (s) entered the Performing Arts Center at Crafton Hills College in Yucaipa and stole the above four canvas oil paintings. The value of the art work is \$1,200.00.

*For any information, please contact:* Corporal J. Plasencia, San Bernardino Community College District Police Department at (909) 384-4491.