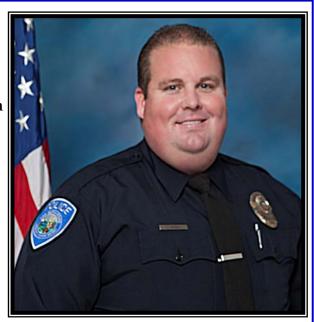

#### **Campus Alerts**

**CHC - NONE** 

**SBVC - NONE** 

The San Bernardino Community College District Police Department is honored to announce that Officer Bonnet has been selected by the San Bernardino Chamber of Commerce as 2014 Officer of the Year!

For daily incidents reports and other crime information, go to the Police Web site: http://sbccd.org/police

Officer Blake Bonnet was born in Fontana, California and graduated from Alta Loma High School. Graduated the San Bernardino County Sheriff's Department Academy in 2005; class 162.

Officer Bonnet became interested in Law Enforcement at a young age; he grew up around it. His Grandfather retired as Chief of Police from the City of Westminster, his father is a retired Lieutenant from the San Bernardino County Sheriff's Department, and his older brother is a Detective with the San Bernardino County Sheriff's Department. Officer Bonnet joined the San Bernardino Community College District Police Department in 2008. In his off time he enjoys golfing, going to the beach, spending time with family, and fishing.